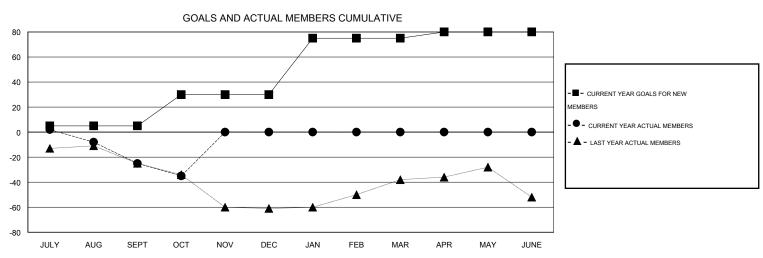

## Judy Hankom **LOCATION MINNESOTA** GMT CA 1 Clubs Members RESULTS FOR 2016-2017 RESULTS FOR 2016-2017 NEW CLUB NEW CLUBS DROPPED NET NEW MEMBER CHARTER AND DROPPED NET QUARTER QUARTER GOAL CLUBS GAIN/LOSS GOAL NEW MEMBERS MEMBERS GAIN/LOSS ADDED 0 0 0 0 5 43 68 -25 JULY/AUG/SEPT JULY/AUG/SEPT

OCT/NOV/DEC

JAN/FEB/MAR

APR/MAY/JUNE

25

45

5

10

0

0

0

0

0

## GOALS AND ACTUAL NEW CLUBS CUMULATIVE

0

0

0

| DROPPED CLUBS: 0  DROPPED MEMBERS |              | 33 CLUBS OF 78 ADDED 1 OR MORE NEW MEMBERS | GENDER DISTRIBUTION           MALE         2,198 (72.90%)           FEMALE         817 (27.10%) |   |            |
|-----------------------------------|--------------|--------------------------------------------|-------------------------------------------------------------------------------------------------|---|------------|
| DECEASED CLUB CANCELLED OTHER     | 5<br>0<br>83 | CLICK HERE FOR HEALTH ASSESSMENT DATA      | FAMILY UNIT MEMBERS HEAD OF HOUSEHOLD                                                           | _ | 630<br>310 |
| TOTAL                             | 88           |                                            | NON-HEAD OF HOUSEHOLD                                                                           |   | 320        |